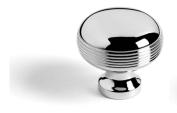

## P789 Cupboard knob

P789

| Р789-В, С | Р799-В, С | Cupboard knob |
|-----------|-----------|---------------|
|-----------|-----------|---------------|

| Core Finishes                                                  |        |                         |  |  |
|----------------------------------------------------------------|--------|-------------------------|--|--|
| РВ 🗸 СР                                                        | 🗸 SN 🗸 | CORE                    |  |  |
| NL ✓ SCP<br>+ BRZ<br>ABU                                       | V PN V | FINISHES<br>IN<br>STOCK |  |  |
| <b>Knob Ø:</b> B = 25mm; 1"                                    |        |                         |  |  |
| C = 32mm; 1 <sup>1</sup> /4"                                   |        |                         |  |  |
| Projection (P789): B= 24mm; 1" C=31mm; 1 <sup>1</sup> /4"      |        |                         |  |  |
| (P799): B= 29mm; 1 <sup>1</sup> /8" C=38mm; 1 <sup>1</sup> /2" |        |                         |  |  |
| Base Ø (P799): B= 29mm; 11/8" C=38mm; 11/2"                    |        |                         |  |  |
| Fixing:Concealed, M4 x 40mm; 15/8" screw                       |        |                         |  |  |